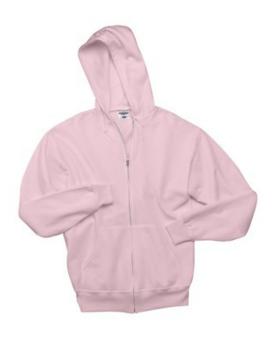

# Full-Zip Hooded Sweatshirt 993M

- 8-ounce, 50/50 cotton/poly NuBlend™ pill-resistant fleece
- Single-ply hood with grommet and dyed-to-match drawcord
- Seamless body with set-in sleeves
- 1x1 rib knit cuffs and waistband with spandex
- Coverseamed neck, armholes and waistband
- Front pouch pockets
- Ash (formerly Birch)