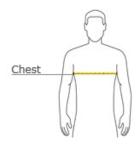

#### **HOW TO MEASURE**

#### CHEST

With arms down at sides, measure around the upper body, under arms and over the fullest part of the chest.